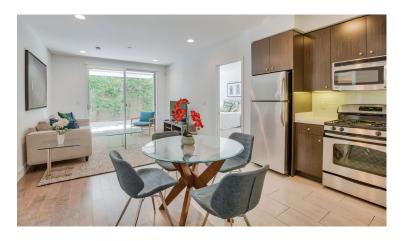

At 1800 Whitley, each of our trendy one, two, and three bedroom apartments is packed with convenient features designed to help you bring your home to life.

## APARTMENT FEATURES

Hardwood Floors in Living Areas Designer Carpet in Bedrooms Expansive Walk-in Closets Spacious Balconies or Patios (in select units) Central AC/Heat High-End Fixtures Caesarstone Countertops Whirlpool Stainless Steel Appliances Washer and Dryer In-Unit Pre-Wired for Alarm Monitoring