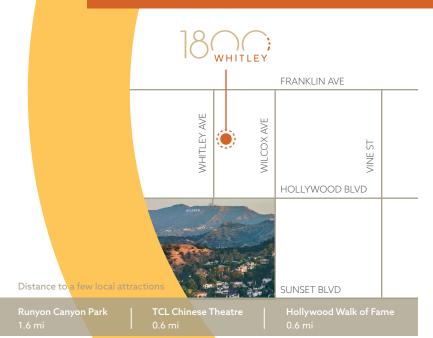

## WELCOME to 1800 Whitley apartments.

Find yourself surrounded by a breathtaking array of dining and entertainment options as soon as you step out the front door. Whether you want to catch a live show, go for a picnic in the park, or dance the night away, you'll always have something new and exciting to do. Live, work and play in the ultimate Hollywood nirvana, just a few steps from Hollywood Blvd and the famous Hollywood & Highland complex.